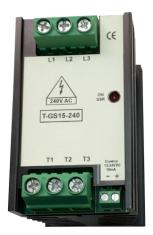

## T-GS 15-240 240V AC 50/60Hz.

## Relay 'static 3 channels Single-Phase Zero-crossing. Adapted to control three. loads. resistive single-phase 2,4KW connected to 240Vac phase to neutral.

## Technical data:

- N ° 3 relay zero-crossing max. 10A 230V ac.
- Ambient temperature -20 ° C + 45 ° C.
- Control unique 12-24v dc 10mA.
- LED indicates control.
- I2T semiconductors for external fuses 125A (10mS).
- Internal protection to exratensioni with varistors.
- Dimensions: H.100mm, L.60mm, P.115mm.
- Connection for DIN rail.