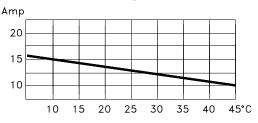

## Technical data:

- N ° 3 relay zero-crossing max. 10A 230V ac.
- Ambient temperature -20 ° C + 45 ° C.
- Control unique 12-24v dc 10mA.
- LED indicates control.
- I2T semiconductors for external fuses 125A (10mS).
- Internal protection to exratensioni with varistors.
- Dimensions: H.100mm, L.60mm, P.115mm.
- Connection for DIN rail.