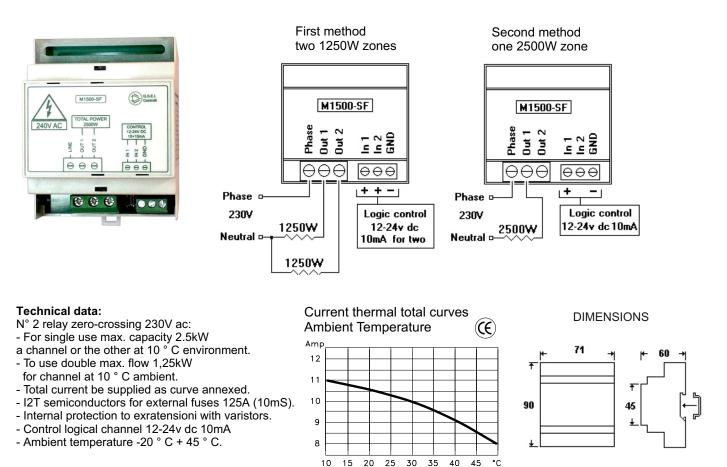

## **M1500-SF** single phase double channel static relay 230V AC Dual use: 2 channels from 1250W a channel or 2500W