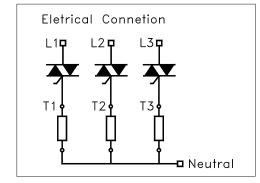

## Relay 'static 3 channels Single-Phase Zero-crossing. Adapted to control three. loads. resistive single-phase 2,4KW connected to 240Vac phase to neutral.

## Technical data:

- N ° 3 relay zero-crossing max. 10A 230V ac.
- Ambient temperature -20 ° C + 45 ° C.
- Control unique 12-24v dc 10mA.
- LED indicates control.
- I2T semiconductors for external fuses 125A (10mS).
- Internal protection to exratensioni with varistors.
- Dimensions: H.100mm, L.60mm, P.115mm.
- Connection for DIN rail.